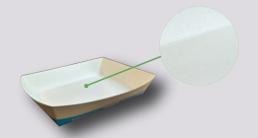

## **Eco-Friendly Design**

- Biodegradeable PLA lining creates leak & grease proof tray.
- · Certified compostable, contributing to minizing environmental impact.

- High-quality recycled paperboard ensures sturdy construction.
- Manufactured for durability and functionality.