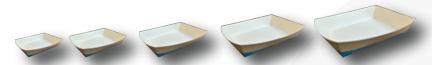

## **FOOD TRAYS**

| ITEM CODE ITEM                 | SIZE    | MATERIAL & DESCRIPTION                 | CASE PACK    |
|--------------------------------|---------|----------------------------------------|--------------|
| PLA-BOAT-0.5LB 0.5LB Food Tray | 0.5 lb. | Recycled Paperboard, PLA Coated Inside | 2000 (50/40) |
| PLA-BOAT-1LB 1LB Food Tray     | 1 lb.   | Recycled Paperboard, PLA Coated Inside | 1000 (50/20) |
| PLA-BOAT-2LB 2LB Food Tray     | 2 lb.   | Recycled Paperboard, PLA Coated Inside | 1500 (50/20) |
| PLA-BOAT-3LB 3LB Food Tray     | 3 lb.   | Recycled Paperboard, PLA Coated Inside | 1500 (250/6) |
| PLA-BOAT-5LB 5LB Food Tray     | 5 lb.   | Recycled Paperboard, PLA Coated Inside | 1000 (250/4) |
|                                |         |                                        |              |